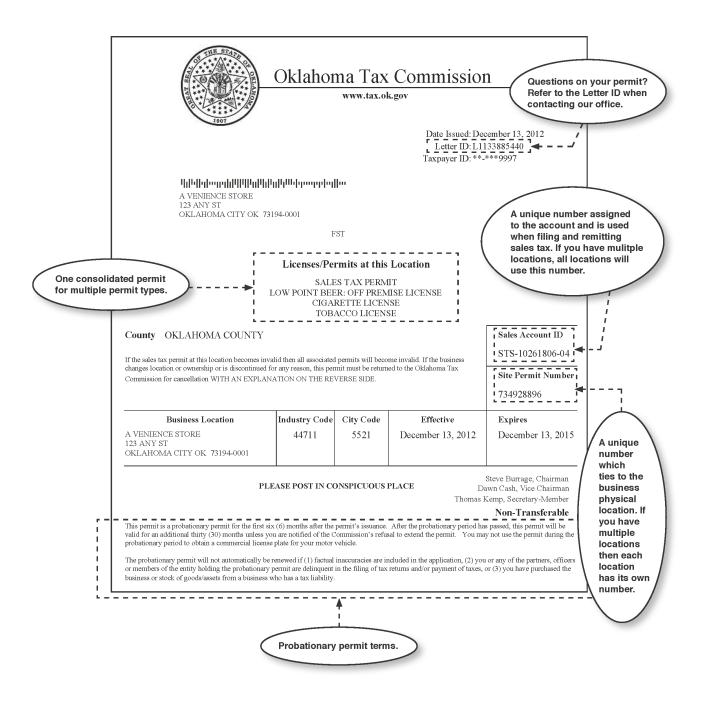

Date Issued: March 17, 2021 Letter ID: L1718772032 Taxpayer ID: \*\*-\*\*\*0136

**TRO** 

# **Licenses/Permits at this Location**

SALES TAX PERMIT

### County TULSA COUNTY

Holders of an Oklahoma Sales Tax Permit will find notice of penalties for violation of the Oklahoma Sales Tax code at www.tax.ok.gov

If the sales tax permit at this location becomes invalid then all associated permits will become invalid. If the business changes location or ownership or is discontinued for any reason, this permit must be returned to the Oklahoma Tax Commission for cancellation WITH AN EXPLANATION ON THE REVERSE SIDE.

Sales Account ID

STS-15649779-05

Site Permit Number

991387648

| Business Location                                            | Industry Code | City Code | Site Effective | Expires        |
|--------------------------------------------------------------|---------------|-----------|----------------|----------------|
| EVERGREEN STARR<br>6049 S SHERIDAN RD<br>TULSA OK 74145-9211 | 448190        | 7281      | March 16, 2021 | March 16, 2024 |

#### PLEASE POST IN CONSPICUOUS PLACE

Charles T. Prater, Chairman Clark Jolley, Vice-Chairman Steve Burrage, Secretary Member

### Non-Transferable

This permit is a probationary permit for the first six (6) months after the permits issuance. After the probationary period has passed, this permit will be valid for an additional thirty (30) months unless you are notified of the Commissions refusal to extend the permit. You may not use the permit during the probationary period to obtain a commercial license plate for your motor vehicle.

The probationary permit will not automatically be renewed if (1) factual inaccuracies are included in the application, (2) you or any of the partners, officers or members of the entity holding the probationary permit are delinquent in the filing of tax returns and/or payment of taxes, or (3) you have purchased the business or stock of goods/assets from a business who has a tax liability.

## UNDERSTANDING YOUR PERMIT