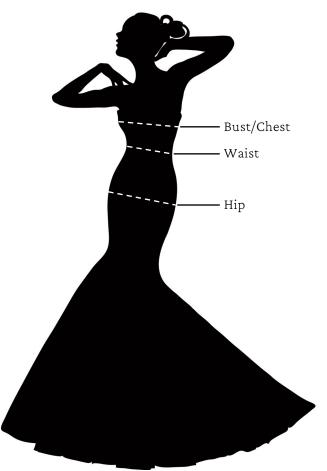

## HOW TO MEASURE CORRECTLY

For the most accurate measurements, have someone else do the measuring, stand tall, yet relaxed and let the arms hang down at the sides. Keep the tape measure snug against the body and the tape measure parallel to the ground. Measurements are to be use as general guidelines for the corresponding sizes.

• Bust/Chest: Lift your arms, and wrap the measuring tape around the fullest part of your bust/chest. Where the measuring tape overlaps is the measurement that you should use.

• Waist: Wrap the measuring tape around your natural waist, which is approximately 2 inches above your belly button.

• Hip: Measure at the fullest part of your bottom and thighs. See our size chart below.

• Hollow-to-Hem: Measure from the center of your collarbone (hollow) to the bottom (hem) of your dress.

You may not line up with one size so choose a size with your largest measurement.