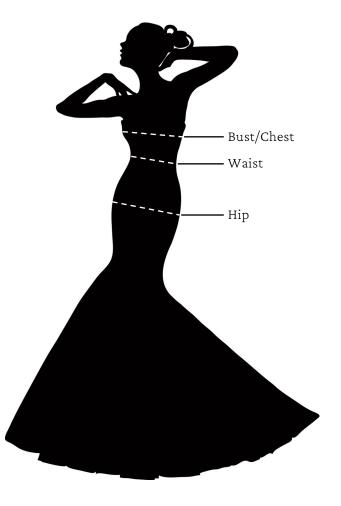

## HOW TO MEASURE CORRECTLY

For the most accurate measurements, have someone else do the measuring, stand tall, yet relaxed and let the arms hang down at the sides. Keep the tape measure snug against the body and the tape measure parallel to the ground. Measurements are to be use as general guidelines for the corresponding sizes.

- Bust/Chest: Lift your arms, and wrap the measuring tape around the fullest part of your bust/chest. Where the measuring tape overlaps is the measurement that you should use.
- Waist: Wrap the measuring tape around your natural waist, which is approximately 2 inches above your belly button.
- **Hip:** Measure at the fullest part of your bottom and thighs. See our size chart below.
- Hollow-to-Hem: Measure from the center of your collarbone (hollow) to the bottom (hem) of your dress.